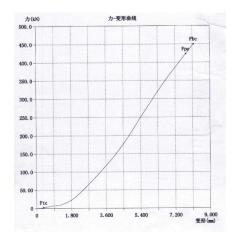

■ CP-08

■ Cover Plate(8-inch)



## Compliance with Standards

FAA: AC 150/5345-42

## Application/Use

Applicable for 8-in bases

### **Features**

- Cover plate forged and made of premium aluminum alloy material, with excellent mechanical and carrier capacity, and shock resistance ability
- Rational structural design with even loading and less possibility of deforming
- High-precision machining, fully guarantees the quality and precision of cover plate
- Made of anti-corrosion aluminum with prior preservative treatment, durable in use
- Same connection dimensions as that of 8-inch in-pavement lights, interchangeable for different 8-inch lights

## Installation



# **Ordering Information**

Type \_\_\_\_\_\_

CP-08 = Cover plate(8-inch)

## Pressure Test



Note: pressure test with the rubber pad

# **Packing Information**

6 cover plates Packing size: 230×230×230 mm³

Unit net weight: 2.2 kg Gross weight: 14 kg