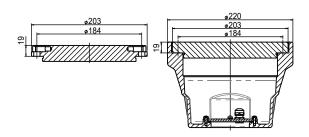

## Application/Use

Applicable for 8-in bases

### **Features**

- Cover plate forged and made of premium aluminum alloy material, with excellent mechanical and carrier capacity, and shock resistance ability
- Rational structural design with even loading and less possibility of deforming
- High-precision machining, fully guarantees the quality and precision of cover plate
- Made of anti-corrosion aluminum with prior preservative treatment, durable in use
- Same connection dimensions as that of 8-inch in-pavement lights, interchangeable for different 8-inch lights

## Installation