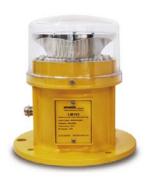

## **Application**

LM101 Medium intensity obstruction light for marking Towers (Telecom, GSM), Smokestacks (heat-engine plant, coking plant, chemical plant etc), Buildings, Port devise, Construction machinery, wind power generator etc for air traffic warning.