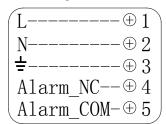

## CAAC:

LF13R033



### Installation( mm )





### Connect drawing



# Application



## **Application**

LM101 Medium intensity obstruction light for marking Towers (Telecom, GSM), Smokestacks (heat-engine plant, coking plant, chemical plant etc), Buildings, Port devise, Construction machinery, wind power generator etc for air traffic warning.

#### **Major functions & Features**

- Based on LED technology, and meeting optics standard.
- · Built-in circuit protect LED, extremely reliable and cost saving.
- Shockproof and corrosion resistant.
- · Reflector: ABS material and vacuum plating.
- · Combustibility rating: UL94-V0.
- GPS basing on UTC realize synchronization, without external sync cord.
- Faulty alarm function: when light fails, it will output alarm signal. Alarm signal is dry contact.. Normal status is closed, alarm status is open.

#### **Spec