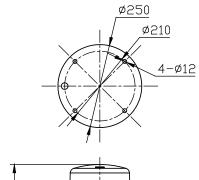

## CAAC:

LF13R033



### Installation( mm )





### Connect drawing



# Application



## **Application**

LM101 Medium intensity obstruction light for marking Towers (Telecom, GSM), Smokestacks (heat-engine plant, coking plant, chemical plant etc), Buildings, Port devise, Construction machinery, wind power generator etc for air traffic warning.

#### **Major functions & Features**

- Based on LED technology, and meeting optics standard.
- · Built-in circuit protect LED, extremely reliable and cost saving.
- Shockproof and corrosion resistant.
- · Reflector: ABS material and vacuum plating.
- · Combustibility rating: UL94-V0.
- GPS basing on UTC realize synchronization, without external sync cord.
- Faulty alarm function: when light fails, it will output alarm signal. Alarm signal is dry contact.. Normal status is closed, alarm sta