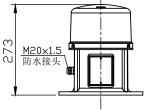

### Connect drawing

## Installation and operation

- Secure the light on a smooth surface which has enough strength, if there is no mounting surface, we can customize special mounting bracket as request.
- When installation, please leave the photoelectric sensoring top away the nearby light source, at the same time, ensure the photocell will notbe covered by the near object.
- Built-in GPS, ensure that light is not blocked by object.
- Make sure the power supply can match with the rated power of light before connecting.
- Unfasten two screws fixed on the nameplate and then remove the nameplate panel.
- Insert the power cable from the gland box and then connect them to the corresponding terminals inside the lamp body.
- Check whether the power cables are connected correctly before power on.