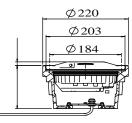

## Dimensions

Packing size: 240×240×160 mm<sup>3</sup> Net weight: 3.03 kg

| Ordering Information |  |
|----------------------|--|
|                      |  |
|                      |  |

Туре ——

SB-08 = 8-inch shallow base