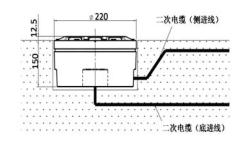

Entry

- S = Side-in
- $\mathbf{B} = \mathbf{Bottom}\text{-in}$
- Note: customization of entry available

SB-08-X

# Installation

\* Side-in and bottom-in types available

\* All rights reserved, subject to modifications