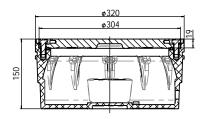

■ CP-12

■ Cover Plate(12-inch)

# Compliance with Standards

FAA: AC 150/5345-42

#### Application/Use

Applicable for 12-in bases

#### **Features**

- Cover plate forged and made of premium aluminum alloy material, with excellent mechanical and carrier capacity, and shock resistance ability
- Rational structural design with even loading and less possibility of deforming
- High-precision machining, fully guarantees the quality and precision of cover plate
- Made of anti-corrosion aluminum with prior preservative treatment, durable in use
- Same connection dimensions as that of 8-inch in-pavement lights, interchangeable for different 8-inch lights

#### Installation







## **Ordering Information**

<u>CP-12</u>

Type

CP-12 = Cover plate(12-inch)

#### **Pressure Test**



Note: pressure test with the rubber pad

### **Packing Information**

5 cover plates Packing size: 330×330×150 mm<sup>3</sup>

Unit net weight: 3.0 kg Gross weight: 15.5 kg