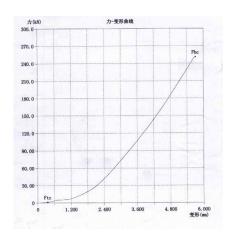

■ CP-12

■ Cover Plate(12-inch)

# Compliance with Standards

FAA: AC 150/5345-42

#### Application/Use

Applicable for 12-in bases

#### **Features**

- Cover plate forged and made of premium aluminum alloy material, with excellent mechanical and carrier capacity, and shock resistance ability
- Rational structural design with even loading and less possibility of deforming
- High-precision machining, fully guarantees the quality and precision of cover plate
- Made of anti-corrosion aluminum with prior preservative treatment, durable in use
- Same connection dimensions as that of 8-inch in-pavement lights, interchangeable for different 8-inch lights

#### Installation







## **Ordering Information**

<u>CP-12</u>

Type

CP-12 = Cover plate(12-inch)

#### **Pressure Test**



Note: pressure test with the rubber pad

### **Packing Information**

5 cover plates Packing size: 330×330×150 mm<sup>3</sup>

Unit net weight: 3.0 kg Gross weight: 15.5 kg