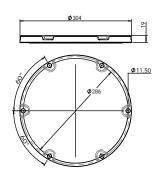

■ CP-12

■ Cover Plate(12-inch)

# Compliance with Standards

FAA: AC 150/5345-42

#### Application/Use

Applicable for 12-in bases

#### **Features**

- Cover plate forged and made of premium aluminum alloy material, with excellent mechanical and carrier capacity, and shock resistance ability
- Rational structural design with even loading and less possibility of deforming
- High-precision machining, fully guarantees the quality and precision of cover plate
- Made of anti-corrosion aluminum with prior preservative treatment, durable in use
- Same connection dimensions as that of 8-inch in-pavement lights, interchangeable for different 8-inch lights

#### Installation







## **Ordering Information**

<u>CP-12</u>

Type

CP-12 = Cover plate(12-inch)

#### **Pressure Test**



Note: pressure test with the rubber pad

### **Packing Information**

5 cover plates Packing size: 330×330×150 mm<sup>3</sup>

Unit net weight: 3.0 kg Gross weight: 15.5 kg